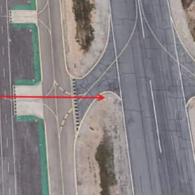

#### 9/30/20 - Vehicle Deviation / Runway Incursion - Radio Procedure

- Golf cart crossed 17/35 during tower operations
- Made call on CTAF tower advised to contact Ground Control
- Golf cart called Ground <u>after</u> crossing = BAD! BAD! BAD!
- · Driver told investigator he thought Tower still on Covid hours It wasn't! Staff verified NOTAMS correct
- Driver underwent remedial training