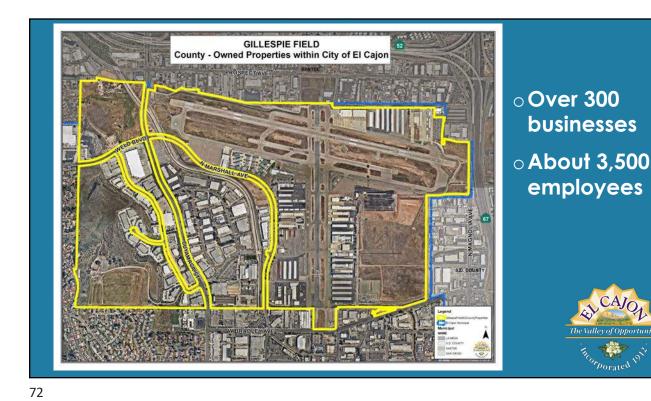

About 50% of the City's Industrial/Manufacturing zoned areas are owned by San Diego County.

## Impact on Businesses & Employees

| Airport   | Leases/Sub-<br>Leases | %   |
|-----------|-----------------------|-----|
| Borrego   | 9                     | 2%  |
| Fallbrook | 18                    | 3%  |
| Gillespie | 338                   | 60% |
| Jacumba   | 3                     | 1%  |
| Palomar   | 177                   | 32% |
| Ramona    | 15                    | 3%  |
| TOTAL     | 560                   |     |

92% of Airport Leases

74