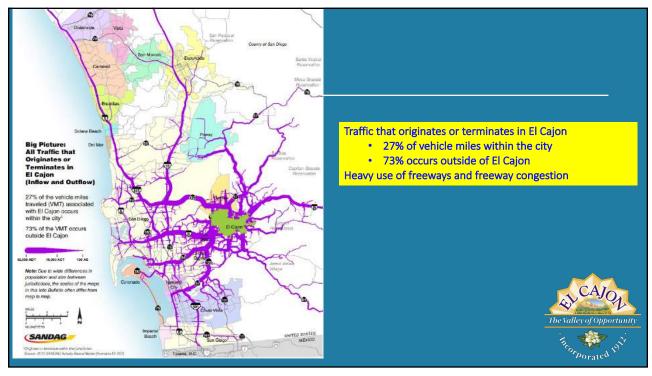

#### Increases Greenhouse Gas Emissions

"Of the employed residents, 14% work in El Cajon while the rest work outside the city."

SANDAG, "Commuting Patterns in the San Diego Region," 2016

Adds to greenhouse effect...

The "Working Families" Ordinance exasperates the jobs/housing inbalance, puts more cars on congested freeways, and increases greenhouse gas emissions.