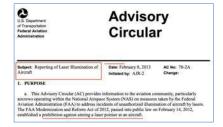

## Lasers pointed at Pilots near Calexico

FAA says: Getting caught misusing the inexpensive, easily purchased devices could be quite pricey. "People who shine lasers at aircraft face FAA fines of up to \$11,000 per violation and up to \$30,800 for multiple laser incidents"

Laser strikes up 148% in 10 years

There were 6,852 laser strikes reported to the FAA in 2020, up from 6,136 in 2019, marking the highest annual total since 2016

22