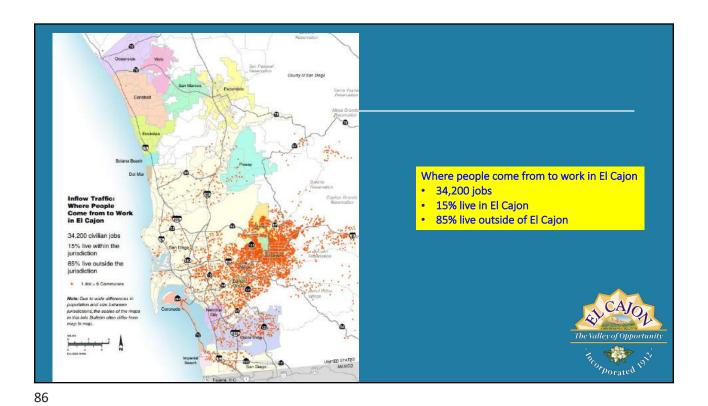

About 50% of the City's Industrial/Manufacturing zoned areas are owned by San Diego County.

#### Increases Greenhouse Gas Emissions

"Of the employed residents, 14% work in El Cajon while the rest work outside the city."

SANDAG, "Commuting Patterns in the San Diego Region," 2016

Adds to greenhouse effect...