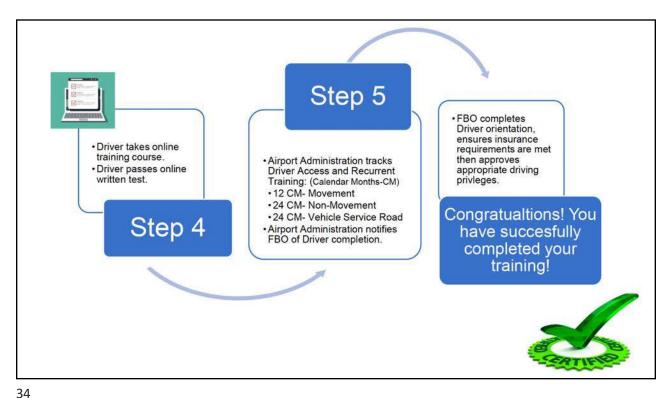

### **HOW IT WORKS:** Gillespie Field's Driver Training Program

- Driver takes online training course.
- Driver passes online written test.
- Airport Administration tracks Driver Access and Recurrent Training:
  - 12 Calendar Months Movement Area
  - 24 Calendar Months Non-Movement Area
  - 24 Calendar Months Vehicle Service Road
- Airport Administration notifies FBO of Driver completion.
- FBO completes Driver orientation, ensures insurance requirements are met then approves appropriate driving privileges.