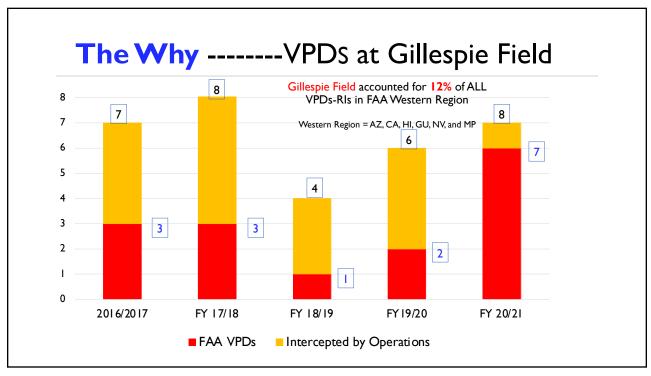

#### **VPD** – Vehicle/Pedestrian Deviations

- Mandatory program for <u>everyone</u> driving onto the airport
- We knew it would come to this too many people ignoring the rules...
- Too many people not waiting for gates to close
- Ground vehicle driver training areas
  - · Non-movement area
  - Movement area
  - Vehicle Service Road