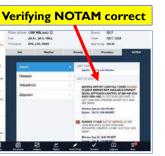

#### 9/30/20 - Vehicle Deviation / Runway Incursion - Radio Procedure

- Golf cart crossed 17/35 during tower operations
- Made call on CTAF tower advised to contact Ground Control
- Golf cart called Ground <u>after</u> crossing = BAD! BAD! BAD!
- · Driver told investigator he thought Tower still on Covid hours It wasn't! Staff verified NOTAMS correct
- Driver underwent remedial training