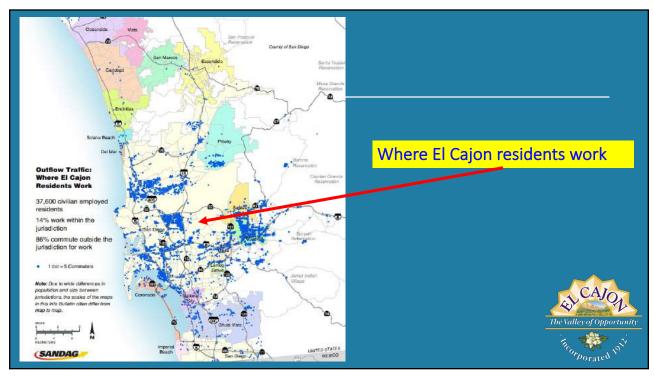

#### Increases Greenhouse Gas Emissions

"Of the employed residents, 14% work in El Cajon while the rest work outside the city."

SANDAG, "Commuting Patterns in the San Diego Region," 2016

Adds to greenhouse effect...

The "Working Families" Ordinance exasperates the jobs/housing inbalance, puts more cars on congested freeways, and increases greenhouse gas emissions.