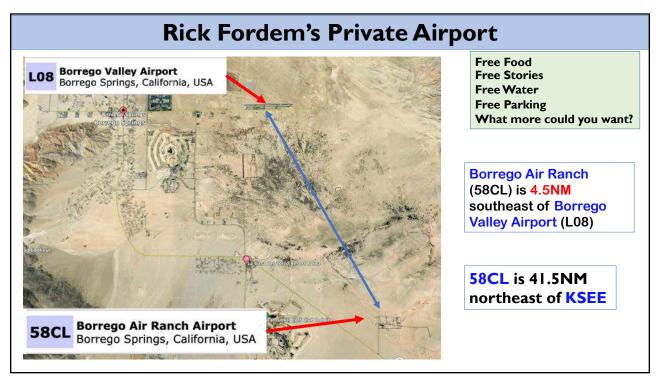

Nominations will be solicited and vote will be at November meeting

- - Check profile clearance 7500 MSL
  - Make sure it's Borrego Airpark –
    [58CL], not Borrego Valley Airport
    [L08]
  - Preferred Rwy 08 Left Traffic
  - CTAF Frequency: 122.9

Check Density Altitude

L08 is 122.8