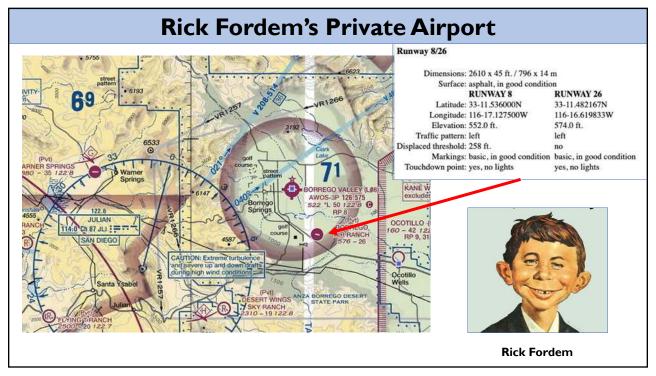

Nominations will be solicited and vote will be at November meeting

- - Check profile clearance 7500 MSL
  - Make sure it's Borrego Airpark –
    [58CL], not Borrego Valley Airport
    [L08]
  - Preferred Rwy 08 Left Traffic
  - CTAF Frequency: 122.9

Check Density Altitude

L08 is 122.8