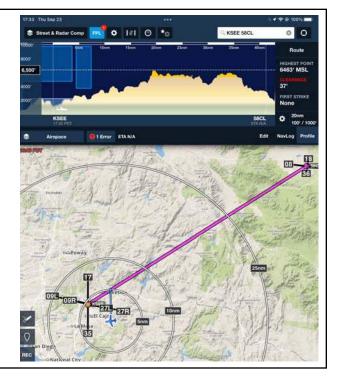

Nominations will be solicited and vote will be at November meeting

- - Check profile clearance 7500 MSL
  - Make sure it's Borrego Airpark –
    [58CL], not Borrego Valley Airport
    [L08]
  - Preferred Rwy 08 Left Traffic
  - CTAF Frequency: 122.9

Check Density Altitude

L08 is 122.8