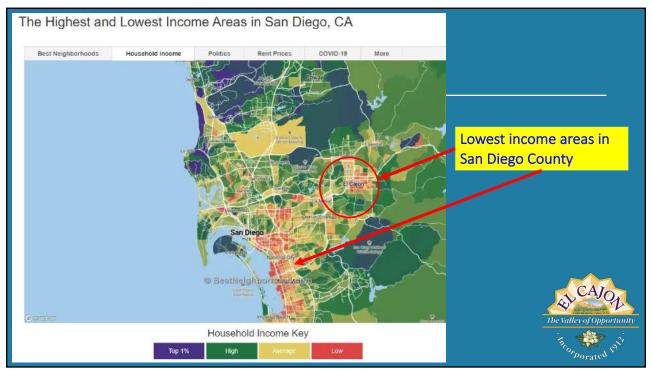

## Disproportionate Impacts Communities of Color & Disadvantaged Communities

|                            | San Diego<br>Region | El Cajon |
|----------------------------|---------------------|----------|
| Unemployment Rate          | 6.9%                | 9.6%     |
| Median Household Income    | \$72,239            | \$52,971 |
| Low & Extremely Low Income | 28.1%               | 42%      |
| High School or Less        | 34.3%               | 49.1%    |
| Multi-Family Units         | 37%                 | 51%      |
| Rental Units               | 38.2%               | 61.8%    |