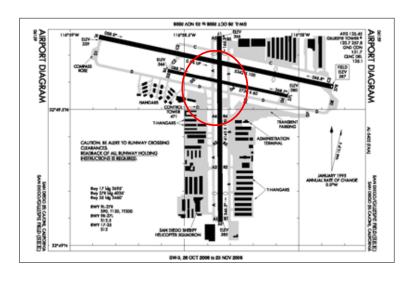

ign for GPA members

New Camera options under consideration





## Lasers pointed at Pilots near Calexico

FAA says: Getting caught misusing the inexpensive, easily purchased devices could be quite pricey. "People who shine lasers at aircraft face FAA fines of up to \$11,000 per violation and up to \$30,800 for multiple laser incidents"





Laser strikes up 148% in 10 years

There were 6,852 laser strikes reported to the FAA in 2020, up from 6,136 in 2019, marking the highest annual total since 2016

22

## **KSEE Control Tower**



## Introducing...

#### Air Traffic Controller Ninus Gelyana

- From Washington State
- Certified Tower controller
- Certified Approach controller
- From East County
- KSEE Tower since 2018

**Questions for our controller?** 

## Rwy incursions... hot spots



25



#### **KSEE Airport Administration News**

**Cathe Johnson: Airport Manager** 



#### **VPD** – Vehicle/Pedestrian Deviations

- Mandatory program for <u>everyone</u> driving onto the airport
- We knew it would come to this too many people ignoring the rules...
- Too many people not waiting for gates to close
- Ground vehicle driver training areas
  - · Non-movement area
  - Movement area
  - Vehicle Service Road



#### https://www.sandiegocounty.gov/content/sdc/dpw/airports/gillespie/drivertraining/



Introducing...

## Gillespie Field Ground Vehicle Driver Training

HOW TO KEEP YOURSELF AND OTHERS SAFE
WHILE DRIVING ON OUR MOVEMENT AREAS
(RUNWAYS AND TAXIWAYS)

27



#### **VPDs - Preventable With Ground Vehicle Training:**

#### 9/30/20 - Vehicle Deviation / Runway Incursion