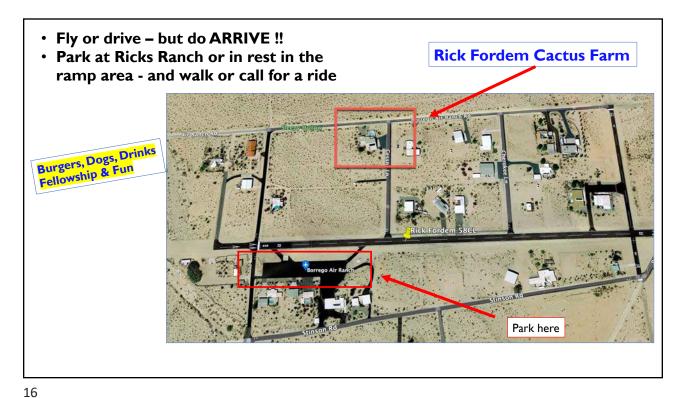

Nominations will be solicited and vote will be at November meeting

- - Check profile clearance 7500 MSL
  - Make sure it's Borrego Airpark –
    [58CL], not Borrego Valley Airport
    [L08]
  - Preferred Rwy 08 Left Traffic
  - CTAF Frequency: 122.9

Check Density Altitude

L08 is 122.8