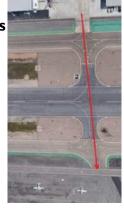

#### 9/30/20 - Vehicle Deviation / Runway Incursion - Radio Procedure

- Golf cart crossed 17/35 during tower operations
- Made call on CTAF tower advised to contact Ground Control
- Golf cart called Ground <u>after</u> crossing = BAD! BAD! BAD!
- · Driver told investigator he thought Tower still on Covid hours It wasn't! Staff verified NOTAMS correct
- Driver underwent remedial training