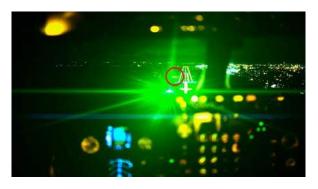

## Lasers pointed at Pilots near Calexico

FAA says: Getting caught misusing the inexpensive, easily purchased devices could be quite pricey. "People who shine lasers at aircraft face FAA fines of up to \$11,000 per violation and up to \$30,800 for multiple laser incidents"

Laser strikes up 148% in 10 years

There were 6,852 laser strikes reported to the FAA in 2020, up from 6,136 in 2019, marking the highest annual total since 2016

22