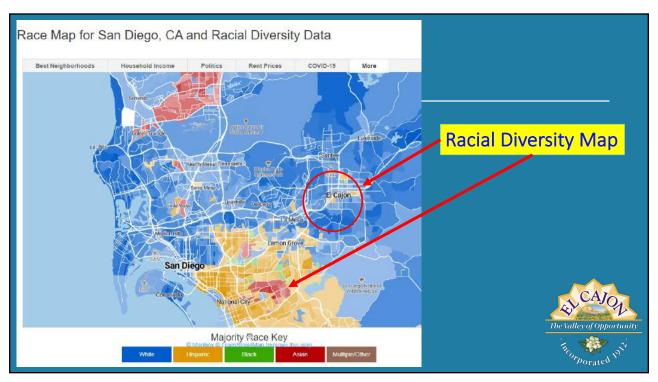

## Disproportionate Impacts Communities of Color & Disadvantaged Communities

|                            | San Diego<br>Region | El Cajon |
|----------------------------|---------------------|----------|
| Unemployment Rate          | 6.9%                | 9.6%     |
| Median Household Income    | \$72,239            | \$52,971 |
| Low & Extremely Low Income | 28.1%               | 42%      |
| High School or Less        | 34.3%               | 49.1%    |
| Multi-Family Units         | 37%                 | 51%      |
| Rental Units               | 38.2%               | 61.8%    |