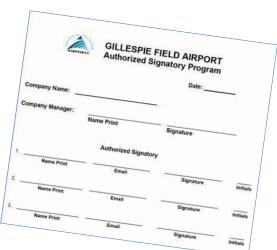

#### Signatory process:

- FBO designate up to 3 signatories to document training and authorization
- FBO send signatory forms back to Airport by October 10
- · Training to begin as early as this month
  - October
    - GVTP applications accepted from FBOs
  - November
    - FBOs submit applications for Movement Area access and Vehicle Service Road access
  - December
    - FBOs submit applications for Non-Movement Area access
  - January
    - Movement Area enforced
    - Once Movement area drivers meet FAA requirements Non-Movement area access and Vehicle Service Road enforcement

#### IMPORTANT DEFINITIONS...

- County Airports Airport Admin: Cathe Johnson, and Airport staff
- FBO/Primary Lessee Lease holders or FBOs responsible for their ramp area access
- Signatories Up to 3 individuals at each leasehold authorized to sign for drivers onto their leasehold to take training
  - Signatories sign off drivers who complete courses then forward signed application to Airport Admin
  - Airport Admin issues permissions, hangtags and monitors currency
- Movement Area Airport Operations Area (AOA) taxiways, runways
  - Recurrent training required ~ 12 months
- · Non-Movement Area Ramps, hangars, parking, tiedowns
  - Recurrent training required ~ 24 months
- Vehicle Service Road Must show business reason for access
  - Recurrent training ~ 24 months

#### Gillespie Field FBO/Prime Leaseholder Signatory Process

- Each FBO or Primary Leasehold will have up to 3 authorized Signatories for the Ground Vehicle Training Program.
  - Signatory Form on file with County Airports
- Signatories responsible for approving drivers on each <u>individual</u> leasehold.
- Signatories must ensure drivers comply with County Airports Rules & Regulations and Policies & Procedures available online: