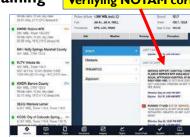

#### 9/30/20 - Vehicle Deviation / Runway Incursion - Radio Procedure

- Golf cart crossed 17/35 during tower operations
- Made call on CTAF tower advised to contact Ground Control
- Golf cart called Ground <u>after</u> crossing = BAD! BAD! BAD!
- · Driver told investigator he thought Tower still on Covid hours It wasn't! Staff verified NOTAMS correct
- Driver underwent remedial training