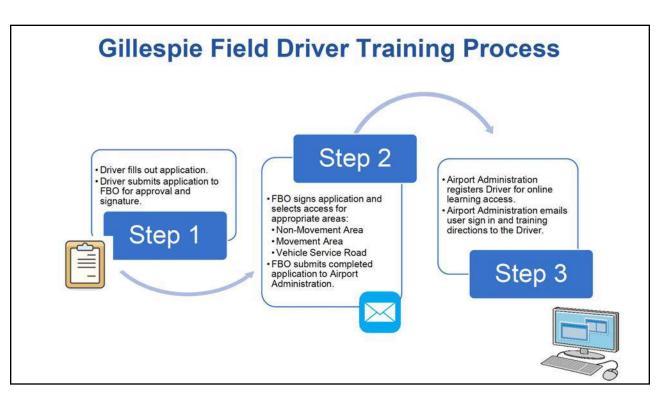

#### **REVIEW - HOW IT WORKS:**

**Gillespie Field's Driver Training Program** 

- Driver fills out application.
- Driver submits application to FBO for approval and signature.
- FBO signs application and selects access for appropriate areas:
  - Non-Movement Area
  - Movement Area
  - Vehicle Service Road
- Airport Administration registers Driver for online learning access.
- Airport Administration emails user sign-in and training directions to the Driver.