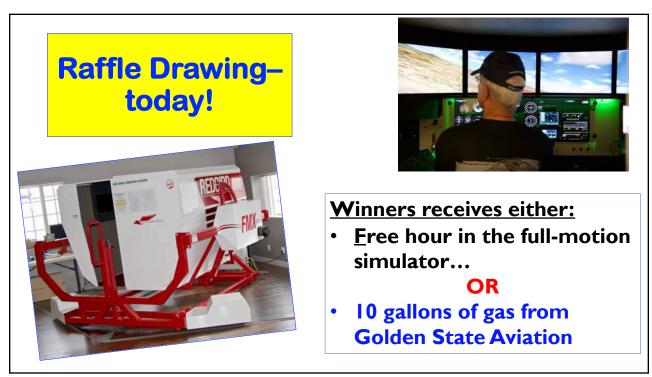

mary opened a helicopter tourism business in Australia and Las Vegas
- She inspired, nurtured, and guided a future generation of female pilots.
- Her documentary is being made to encourage women into aviation.
- 32















## **CAPT Gregory Keithley, USN (Ret)**

























# Real Blue Angel pilot who flew the desert low-level scene...

Play (k)





Dragged from the anonymity of post-Blue Angel Navy

#### **Opposing solo low pass**



- Low level scene
- how low?
- What do you aim at to hit the camera dead on...

Blue Angel Boss "Walleye Weisser" called back to fly low flight



- Frank Weisser
- U.S. Naval Academy | 2000
  - Wings of Gold | 2003
  - Flight Hours | 5,029
- Carrier landings | 476 Blue Angels Pilot | 2008-10, 2016-17 "Top Gun: Maverick" Stunt Pilot







| Next GPA Meeting:            | Α   | ug          | ust  | <u>t 6</u> |       |     |       |        |
|------------------------------|-----|-------------|------|------------|-------|-----|-------|--------|
|                              |     | August 2022 |      |            |       |     |       | $\sim$ |
| NEXT GPA MEETING AUGUST      | No. | Sun         | Mon  | Tue        | Wed   | Thu | Fri   | Sat    |
| NEAT UPA MEETINU AUUUSI      | 31  |             | L    | 2          | 3     | 4   | 20010 | 6      |
|                              | 32  | 7           | 8    | 9          | 10    | 11  | 12    | 13     |
|                              | 33  | 14          | 15   | 16         | 17    | 18  | 19    | 20     |
|                              | 34  | 21          | 22   | 23