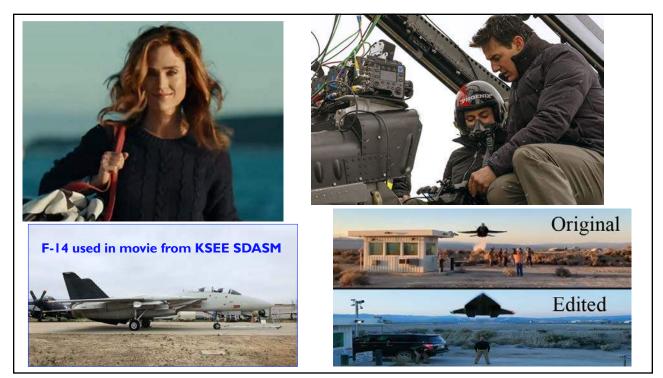

# Real Blue Angel pilot who flew the desert low-level scene...

Play (k)

Dragged from the anonymity of post-Blue Angel Navy

#### **Opposing solo low pass**

- Low level scene
- how low?
- What do you aim at to hit the camera dead on...

Blue Angel Boss "Walleye Weisser" called back to fly low flight

- Frank Weisser
- U.S. Naval Academy | 2000
  - Wings of Gold | 2003
  - Flight Hours | 5,029
- Carrier landings | 476 Blue Angels Pilot | 2008-10, 2016-17 "Top Gun: Maverick" Stunt Pilot