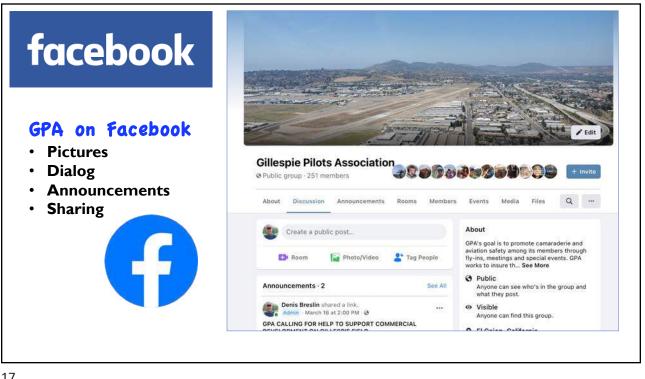

| immediately             |









## **Gillespie Field Development Council GFDC** Members























## Allen Airways: With Flying Colors



With Flying Colours is the story of Rosemary Arnold, Australia's first female helicopter pilot

- She used fashion to combat sexism in the aviation industry.
- Rosemary opened a helicopter tourism business in Australia and Las Vegas
- She inspired, nurtured, and guided a future generation of female pilots.
- Her documentary is being made to encourage women into aviation.
- 32















## **CAPT Gregory Keithley, USN (Ret)**

























# Real Blue Angel pilot who flew the desert low-level scene...

Play (k)





Dragged from the anonymity of post-Blue Angel Navy

#### **Opposing solo low pass**



- Low level scene
- how low?
- What do you aim at t