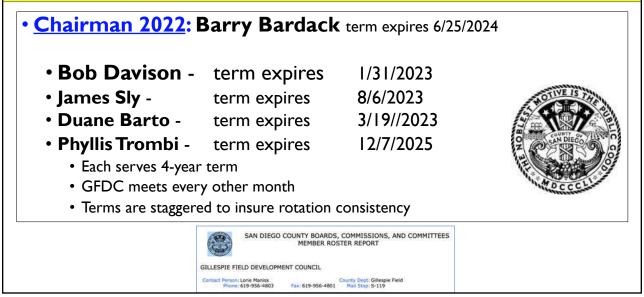

| immediately             |









## **Gillespie Field Development Council GFDC** Members























## Allen Airways: With Flying Colors



With Flying Colours is the story of Rosemary Arnold, Australia's first female helicopter pilot

- She used fashion to combat sexism in the aviation industry.
- Rosemary opened a helicopter tourism business in Australia and Las Vegas
- She inspired, nurtured, and guided a future generation of female pilots.
- Her documentary is being made to encourage women into aviation.
- 32















## **CAPT Gregory Keithley, USN (Ret)**

























# Real Blue Angel pilot who flew the desert low-level scene...

Play (k)





Dragged from the anonymity of post-Blue Angel Navy

#### **Opposing solo low pass**



- Low level scene
- how low?
- What do you aim at to hit the camera dead on...

Blue Angel Boss "Walleye Weisser"