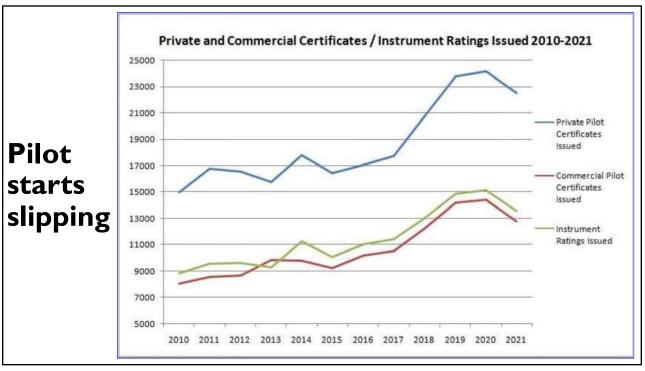

| immediately             |









## **Gillespie Field Development Council GFDC** Members























## Allen Airways: With Flying Colors



With Flying Colours is the story of Rosemary Arnold, Australia's first female helicopter pilot

- She used fashion to combat sexism in the aviation industry.
- Rosemary opened a helicopter tourism business in Australia and Las Vegas
- She inspired, nurtured, and guided a future generation of female pilots.
- Her documentary is being made to encourage women into aviation.
- 32















## **CAPT Gregory Keithley, USN (Ret)**

























# Real Blue Angel pilot who flew the desert low-level scene...

Play (k)





Dragged from the anonymity of post-Blue Angel Navy

#### **Opposing solo low pass**



- Low level scene
- how low?
- What do you aim at to hit the camera dead on...

Blue Angel Boss "Walleye Weisser" called b