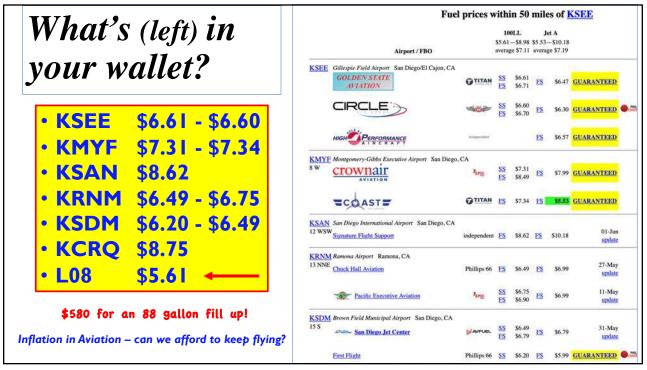

| immediately             |









## **Gillespie Field Development Council GFDC** Members























## Allen Airways: With Flying Colors



With Flying Colours is the story of Rosemary Arnold, Australia's first female helicopter pilot

- She used fashion to combat sexism in the aviation industry.
- Rosemary opened a helicopter tourism business in Australia and Las Vegas
- She inspired, nurtured, and guided a future generation of female pilots.
- Her documentary is being made to encourage women into aviation.
- 32















## **CAPT Gregory Keithley, USN (Ret)**

























# Real Blue Angel pilot who flew the desert low-level scene...

Play (k)





Dragged from the anonymity of post-Blue Angel Navy

#### **Opposing solo low pass**



- Low level scene
- how low?
- What do you aim at to hit the camera dead on...

Blue Angel Boss "Walleye Weisser" ca