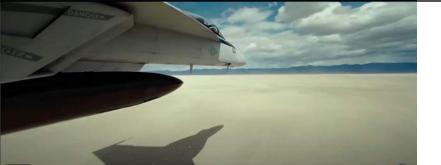

# Real Blue Angel pilot who flew the desert low-level scene...

Play (k)

Dragged from the anonymity of post-Blue Angel Navy

#### **Opposing solo low pass**

- Low level scene
- how low?
- What do you aim at to hit the camera dead on...

Blue Angel Boss "Walleye Weisser" called back to fly low flight

- Frank Weisser
- U.S. Naval Academy | 2000
  - Wings of Gold | 2003
  - Flight Hours | 5,029
- Carrier landings | 476 Blue Angels Pilot | 2008-10, 2016-17 "Top Gun: Maverick" Stunt Pilot