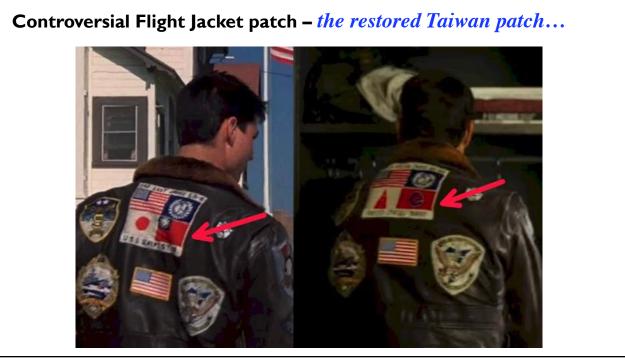

# Real Blue Angel pilot who flew the desert low-level scene...

Play (k)

Dragged from the anonymity of post-Blue Angel Navy

#### **Opposing solo low pass**

- Low level scene
- how low?
- What do you aim at to hit the camera dead on...

Blue Angel Boss "Walleye Weisser" called back to fly low flight

- Frank Weisser
- U.S. Naval Academy | 2000
  - Wings of Gold | 2003
  - Flight Hours | 5,029
- Carrier landings | 476 Blue Angels Pilot | 2008-10, 2016-17 "Top Gun: Maverick" Stunt Pilot