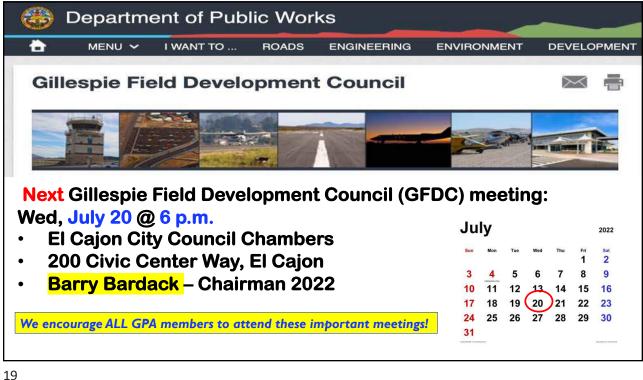

| immediately             |









## **Gillespie Field Development Council GFDC** Members























## Allen Airways: With Flying Colors



With Flying Colours is the story of Rosemary Arnold, Australia's first female helicopter pilot

- She used fashion to combat sexism in the aviation industry.
- Rosemary opened a helicopter tourism business in Australia and Las Vegas
- She inspired, nurtured, and guided a future generation of female pilots.
- Her documentary is being made to encourage women into aviation.
- 32















## **CAPT Gregory Keithley, USN (Ret)**

























# Real Blue Angel pilot who flew the desert low-level scene...

Play (k)





Dragged from the anonymity of post-Blue Angel Navy

#### **Opposing solo low pass**



- Low level scene
- how low?
- What do you aim at to hi